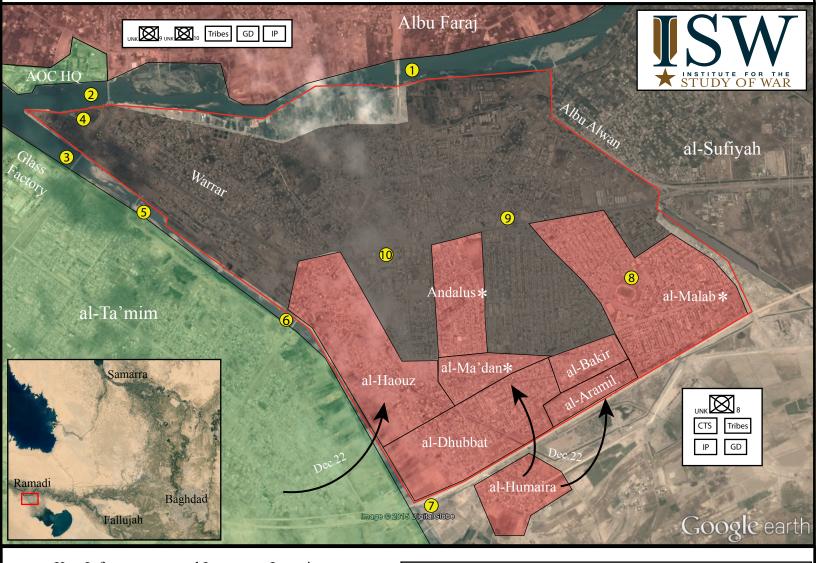

## CONTROL MAP OF RAMADI CITY CENTER, DEC 22, 2015

## Key Infrastructure and Important Locations

- Albu Faraj Bridge 4 Justice Palace
- 6 Omar Bridge Warrar Dam
- Ramadi Barrage
- 6 Haouz Bridge
  - Formations Key
- Counter-Terrorism Service
- Unidentified Iraqi Security Forces **Emergency Battalions**
- Tribes Tribal Fighters
- Federal Police
- **Emergency Response Brigades**

Oassim Bridge

9 Grand Mosque

Ramadi Stadium

**10** Government Complex

- Iragi Police
- CTS Golden Division

- Downtown Ramadi
- Contested
- Attack, with date
- ISIS Control
- ISF / Tribal Fighter control
- Asterisk indicates that ISF operations in the area are reported but unconfirmed.
- Mechanized Infantry
- Regiment
- **UNK** Unknown Brigade Number