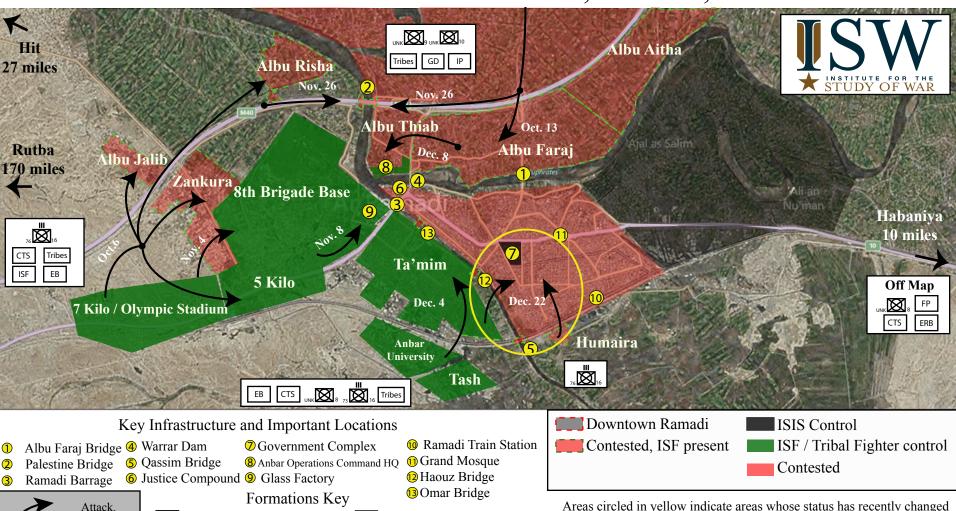

## CONTROL MAP OF RAMADI, DEC 22, 2015

Iraqi Police

CTS Golden Division

Mechanized Infantry

**UNK** Unknown Brigade Number

Tribes Tribal Fighters

Regiment

GD

CTS Counter-Terrorism Service

**ERB** Emergency Response Brigades

EB Emergency Battalions

Federal Police

FP

Unidentified Iraqi Security Forces

with date

Secure

Highlighted

Change from

Previous Map

Areas circled in yellow indicate areas whose status has recently changed as a result of the most recent advances. Numbers and letters in yellow indicate key infrastructure and buildings. Habaniya is the primary base for Anbar Operations Command in the vicinity of Ramadi and is located east of Ramadi.